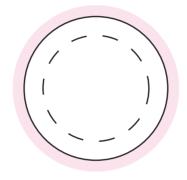

- - - Safe Print Area: 28mmD

Sticker 45mmD 100%

Sticke Size: 45mmD
Bleed: 3mm (51mmD)

Safe Print Area: 35mmD

Image Impression Only NOT to Scale