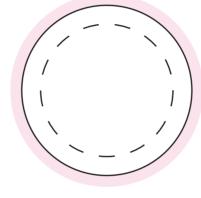

x2 5g Candy Canes

x2 Allen's Minties

**CONTENTS:** 

20g Salted Peaunts

**50g Mixed Lollies** 

Sticker 38mmD 100%

Sticke Size: 38mmD

Bleed: 3mm (44mmD)