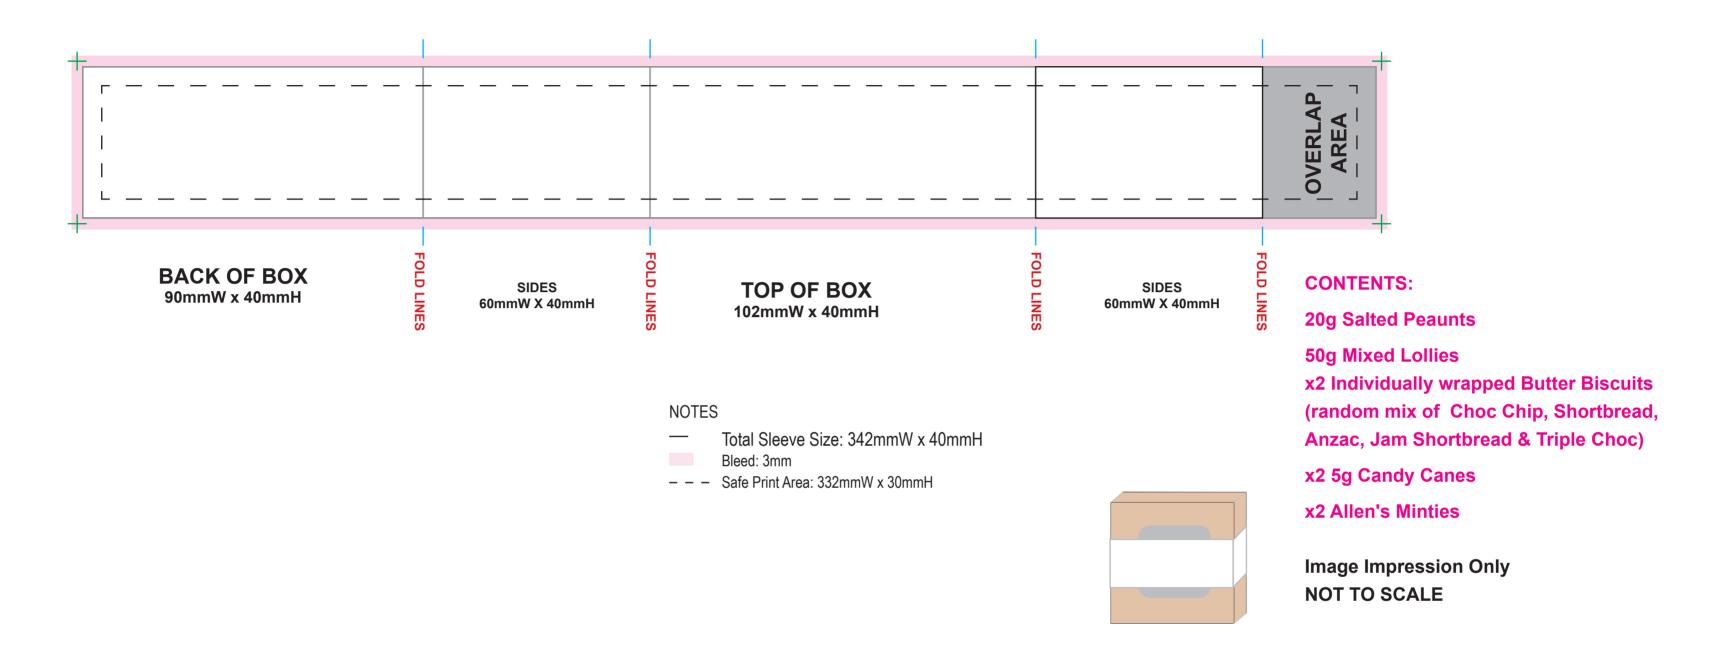

**Product Code** : CC087NSMALL - SLEEVE

Description : Small Kraft Window Gift Box filled with XMAS treats with sleeve

Company Name :

Contact

Box Colour

: White or Natural

Sleeve Size

: 342mmW x 40mmH - TOTAL SLEEVE SIZE

x2 5g Candy Canes

x2 Allen's Minties

**CONTENTS:** 

20g Salted Peaunts

**50g Mixed Lollies** 

Sticker 38mmD 100%

Sticke Size: 38mmD

Bleed: 3mm (44mmD)

Sticker 33mmW x 33mmH 100%

Sticke Size: 33mmW x 33mmH

Bleed: 3mm (39mmW x 39mmH)

- - Safe Print Area: 23mmW x 23mmH

(random mix of Choc Chip, Shortbread,

x2 Individually wrapped Butter Biscuits

Anzac, Jam Shortbread & Triple Choc)