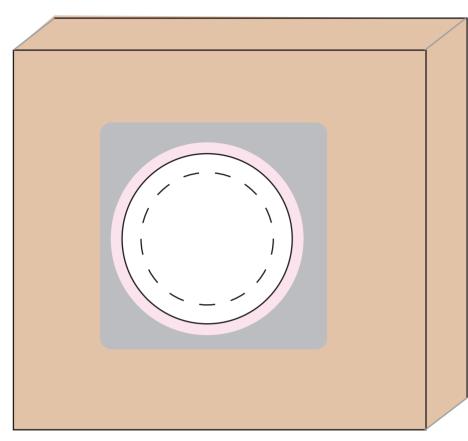

#### Product Code : CC087NSMALL

Description : Small Kraft Window Gift Box filled with XMAS treats

Order#

Company Name

Contact

Box Colour : Natural or White

Sticker Size : 50mmW x 40mmH / 50mmW x 30mmH / 33mmW x 33mmH /

38mmD / 45mmD

Print Colour : Digital Print Customer must provide PMS Colour print guide

Quantity : Delivery Date :

Please note: Stickers are printed digitally, please provide PMS colours if a close match is crucial and please inform us of this when ordering. If PMS colours are not provided we will print directly from the file and resulting print will be taken as correct. Not all PMS colours can be matched.