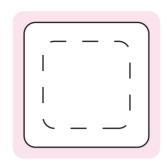

Sticker 33mmW x 33mmH 100%

Sticke Size: 33mmW x 33mmH

Bleed: 3mm (39mmW x 39mmH)

- - Safe Print Area: 23mmW x 23mmH

(random mix of Choc Chip, Shortbread,

x2 Individually wrapped Butter Biscuits

Anzac, Jam Shortbread & Triple Choc)